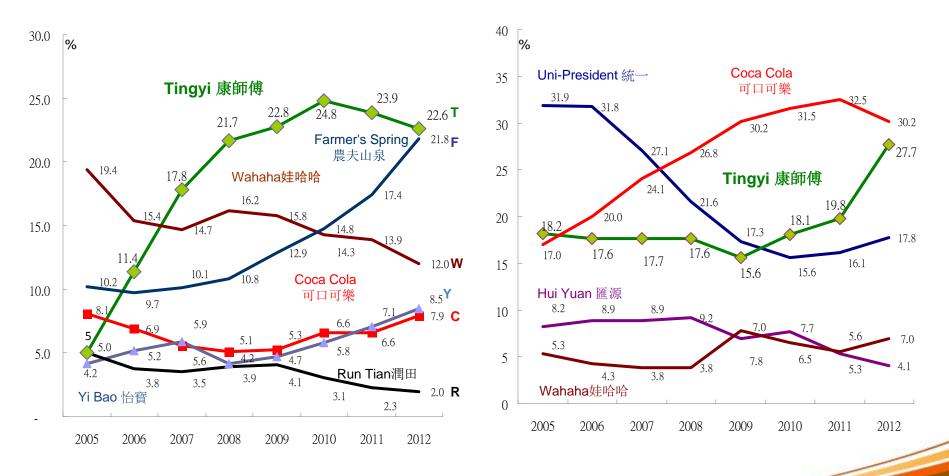

#### **Bottled Water Market Share-by Volume**

#### Diluted Juice Drinks (5-39% juice content) Market Share-by Volume

Source: ACNielsen December 2012 MAT