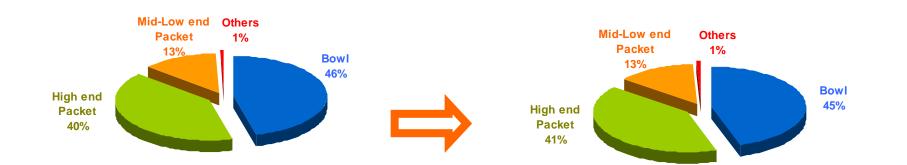

# **Instant Noodle Sales by Products**

FY2011

| US\$ million       | FY2012 | FY2011 | Change% |
|--------------------|--------|--------|---------|
| Bowl               | 1,780  | 1,661  | 7.17    |
| High end Packet    | 1,615  | 1,444  | 11.84   |
| Mid-Low end Packet | 533    | 471    | 13.22   |
| Others             | 32     | 16     | 95.51   |
| Total              | 3,960  | 3,592  | 10.23   |