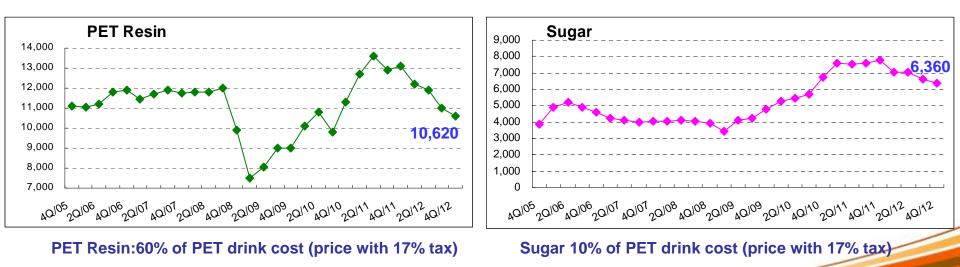

| -5,913  | 33,234  | -117.79 |
| Profit          | 600,129 | 499,704 | 20.10   |

# **Financial Position**

|                              | FY2012 | FY2011 |
|------------------------------|--------|--------|
| ROA*                         | 12.23% | 11.85% |
| ROE*                         | 19.57% | 21.40% |
| Current Ratio                | 0.71   | 0.59   |
| Gearing Ratio                | 0.25   | 0.31   |
| A/R Turnover /Days           | 7.69   | 6.56   |
| Finished Goods Turnover/Days | 12.11  | 8.87   |

At 31/12/2012, Cash and cash equivalents was US\$837.898 million

**\*ROA:** EBIT to average total assets

**\*ROE:** Profit attributable to equity holders of the Company to average net assets

# **Material Price**

RMB/Ton



Flour:12-18% of noodle cost (price with 13% tax)





#### **Instant Noodle Market Share-by Volume**

**Instant Noodle Market Share-by Value** 



Source: ACNielsen December 2012 MAT

#### **<u>RTD Tea Market Share-by Volume</u>**

#### Contain milk tea

#### **<u>RTD Tea Market Share-by Value</u>**

Contain milk tea



Source: ACNielsen December 2012 MAT

#### **RTD Tea Market Share-by Volume**

Not contain milk tea

#### **<u>RTD Tea Market Share-by Value</u>**

Not contain milk tea



Source: ACNielsen December 2012 MAT

#### **Bottled Water Market Share-by Volume**

#### Diluted Juice Drinks (5-39% juice content) Market Share-by Volume



Source: ACNielsen December 2012 MAT

#### **Nation-Wide Distribution Network and Production Centre**

#### a) Distribution Network