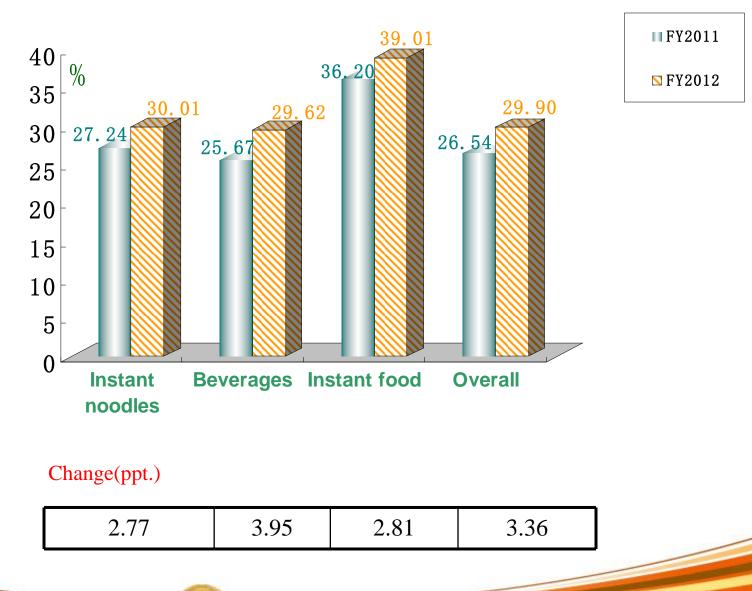

### FY2012 – Sales & Profit Growth

| US\$ million                                    | FY2012 | FY2011 | Change%  |
|-------------------------------------------------|--------|--------|----------|
| Turnover                                        | 9,212  | 7,867  | 17.10    |
| Gross Profit                                    | 2,754  | 2,088  | 31.92    |
| Gross Margin                                    | 29.90% | 26.54% | 3.36ppt. |
| EBITDA                                          | 1,200  | 955    | 25.64    |
| Profit                                          | 600    | 500    | 20.10    |
| Profit Attributable to Owners of<br>the Company | 455    | 420    | 8.49     |
| EPS (US cents)                                  | 8.14   | 7.51   | 0.63     |
| Dividends per share (US cents)                  | 3.22   | 3.75   | -0.53    |

### **Gross Margin by Products**