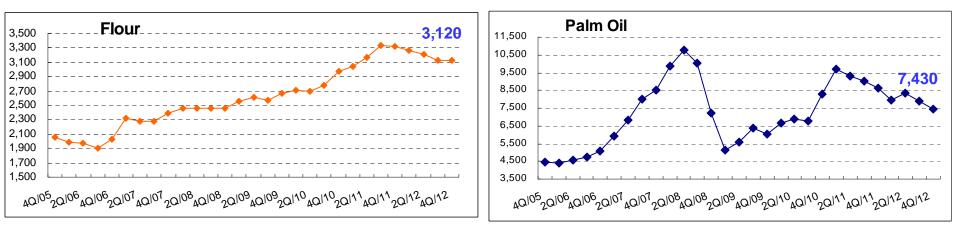

ood    | 3,408   | 6,069   | -43.85  |
| Others          | -5,913  | 33,234  | -117.79 |
| Profit          | 600,129 | 499,704 | 20.10   |

# **Financial Position**

|                              | FY2012 | FY2011 |
|------------------------------|--------|--------|
| ROA*                         | 12.23% | 11.85% |
| ROE*                         | 19.57% | 21.40% |
| Current Ratio                | 0.71   | 0.59   |
| Gearing Ratio                | 0.25   | 0.31   |
| A/R Turnover /Days           | 7.69   | 6.56   |
| Finished Goods Turnover/Days | 12.11  | 8.87   |

At 31/12/2012, Cash and cash equivalents was US\$837.898 million

**\*ROA:** EBIT to average total assets

**\*ROE:** Profit attributable to equity holders of the Company to average net assets

# **Material Price**

RMB/Ton



Flour:12-18% of noodle cost (price with 13% tax)





#### **Instant Noodle Market Share-by Volume**

**Instant Noodle Market Share-by Value** 



Source: ACNielsen December 2012 MAT

#### **<u>RTD Tea Market Share-by Volume</u>**

#### Contain milk tea

#### **<u>RTD Tea Market Share-by Value</u>**

Contain milk tea



Source: ACNielsen December 2012 MAT

#### **RTD Tea Market Share-by Volume**

Not contain milk tea

#### **<u>RTD Tea Market Share-by Value</u>**

Not contain milk tea



Source: ACNielsen December 2012 MAT

#### **Bottled Water Market Share-by Volume**

#### Diluted Juice Drinks (5-39% juice content) Market Share-by Volume



Source: ACNielsen December 2012 MAT

#### **Nation-Wide Distribution Network and Production Centre**

#### a) Distribution Network