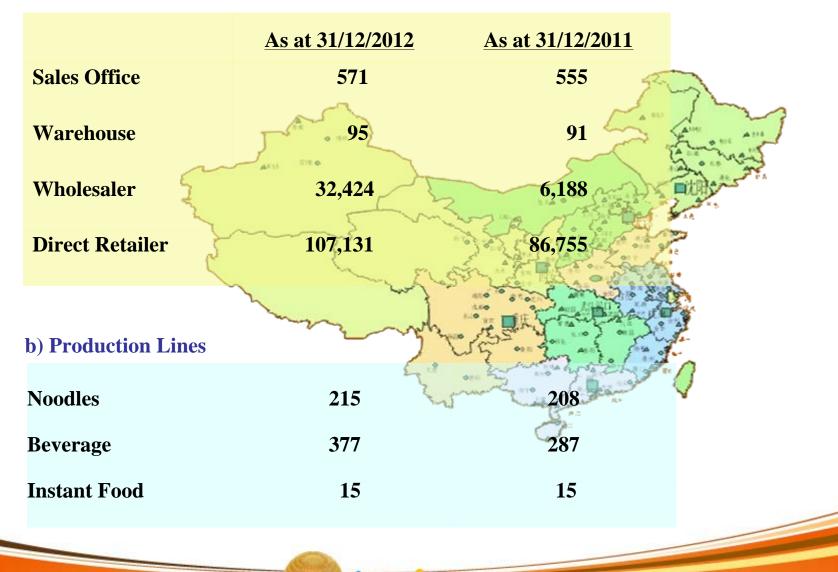

#### **Nation-Wide Distribution Network and Production Centre**

#### a) Distribution Network