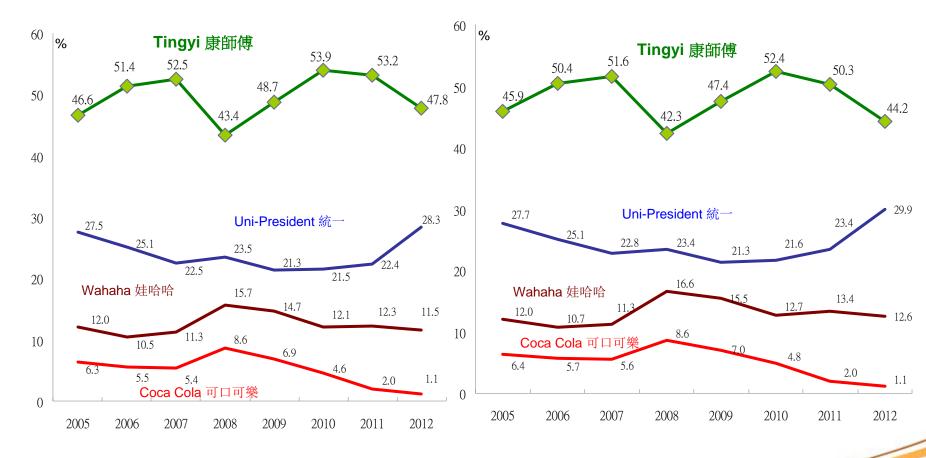

#### **<u>RTD Tea Market Share-by Volume</u>**

#### Contain milk tea

#### **<u>RTD Tea Market Share-by Value</u>**

Contain milk tea

Source: ACNielsen December 2012 MAT