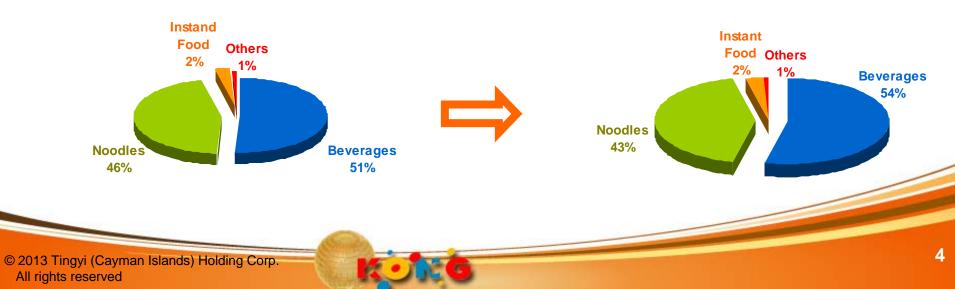

# **Sales by Products**

| US\$ million    | FY2012 | FY2011 | Change% |
|-----------------|--------|--------|---------|
| Instant noodles | 3,960  | 3,592  | 10.23   |
| Beverage        | 4,931  | 3,999  | 23.31   |
| Instant food    | 234    | 201    | 16.19   |
| Others          | 87     | 75     | 17.38   |
| Total           | 9,212  | 7,867  | 17.10   |